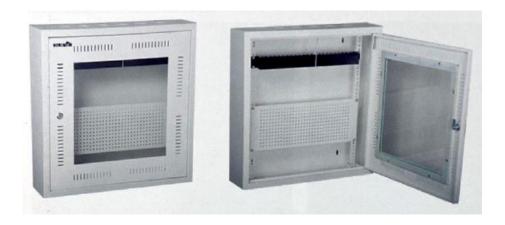

# **8U ONU CABINET**

# [Features]

- Single Section four frame tempered glass door.
- Wall mounted OR Flush Mounted Design.
- Advanced Technology Precise size.
- Quick and easy 19" standard installation.
- Total welded structure.
- Cable Entry from top and bottom with knock outs for Easy cable installation.
- IP Degrees: IP20.
- Flexible packing Methods allows for convenient stocking and end user delivery.
- Customization requests are available.