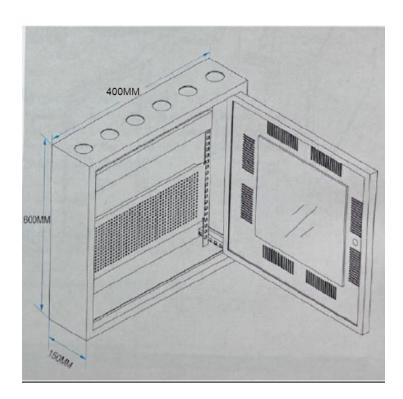

# **8U ONU CABINET**

# [Color]

RAL9004 (black) – RAL7035 (Grey)

| Model     | Width | Depth | Height |
|-----------|-------|-------|--------|
| CM-601508 | 400   | 150   | 600    |