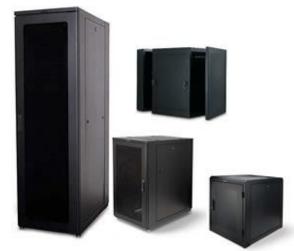

#### **Copper Stuctured cabling solutions overview**

- Patch Panels (with all capacities)
- Patch cords
- Data Cables
- Face Plates & Back Boxes
- KEYSTONE Jacks
- Cable Managers
- 19' Indoor & Outdoor Data racks & Cabinets