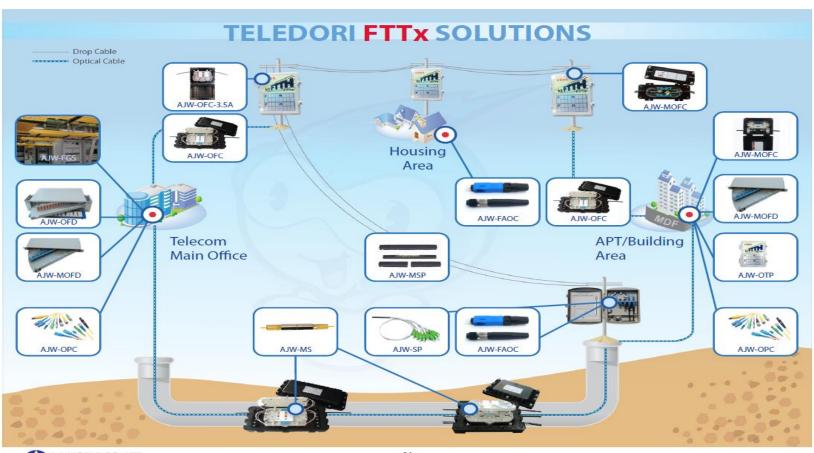

## AJWORLD Co., Ltd.

#### **Product Line-Up**

#### **Fiber Optic Solutions**

- Optical fiber Closures (All Capacities)
- Optical Distribution Frames (all Sizes)
- Patch Cords, Couplers, Pigtails & attenuators
- Single Mode & Multimode Fiber Cables
- Wall Mounted Distribution Boxes (All capacities)
- All types of Splitters (PLC, Rack Mounted, LGX)
- Outdoor Distribution Cabinets (SMC and STEEL)
- FTTH accessories