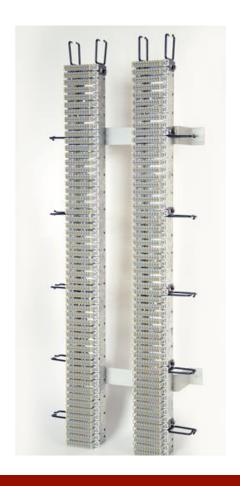

#### **Copper Stuctured cabling solutions overview**

- Patch Panels (with all capacities)
- Patch cords
- Data Cables
- Face Plates & Back Boxes
- KEYSTONE Jacks
- Cable Managers
- 19' Indoor & Outdoor Data racks & Cabinets