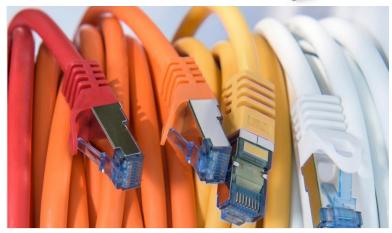

#### **Copper Stuctured cabling solutions overview**

- Patch Panels (with all capacities)
- Patch cords
- Data Cables
- Face Plates & Back Boxes
- KEYSTONE Jacks
- Cable Managers
- 19' Indoor & Outdoor Data racks & Cabinets