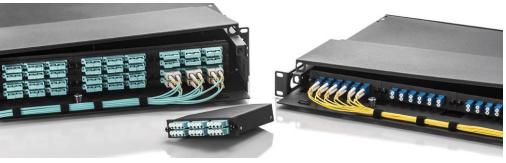

#### **Fiber Optic Solutions**

- Optical fiber Closures (All Capacities)
- Optical Distribution Frames (all Sizes)
- Patch Cords, Couplers, Pigtails & attenuators
- Single Mode & Multimode Fiber Cables
- Wall Mounted Distribution Boxes (All capacities)
- All types of Splitters (PLC, Rack Mounted, LGX)
- Outdoor Distribution Cabinets (SMC and STEEL)
- FTTH accessories