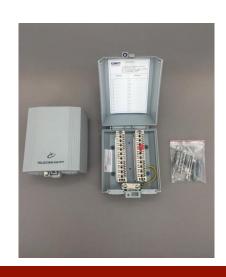

#### **Telephone Boxes & Cabinet Systems**

- Outdoor Distribution Boxes
- Indoor Distribution Boxes
- Distribution Cabinets
- Metal Frames
- Krone Module FT2-01 LSA PLUS
- Jelly Filled Connector