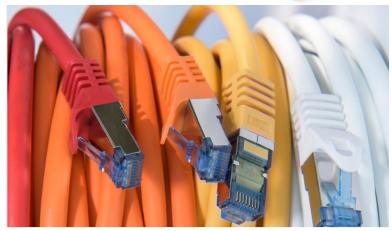

#### **Copper Stuctured cabling solutions overview**

- Patch Panels (with all capacities)
- Patch cords
- Data Cables
- Face Plates & Back Boxes
- KEYSTONE Jacks
- Cable Managers
- 19' Indoor & Outdoor Data racks & Cabinets