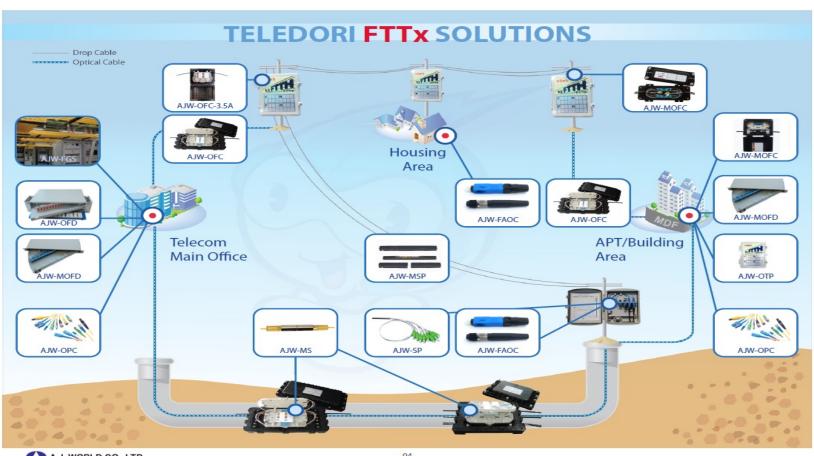

## AJWORLD Co., Ltd.

#### **Product Line-Up**

### **Fiber Optic Solutions**

- Optical fiber Closures (All Capacities)
- Optical Distribution Frames (all Sizes)
- Patch Cords, Couplers, Pigtails & attenuators
- Single Mode & Multimode Fiber Cables
- Wall Mounted Distribution Boxes (All capacities)
- All types of Splitters (PLC, Rack Mounted, LGX)
- Outdoor Distribution Cabinets (SMC and STEEL)
- FTTH accessories