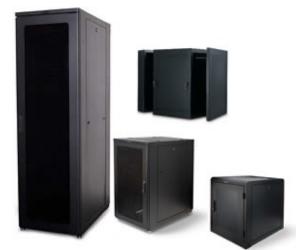

#### **Copper Stuctured cabling solutions overview**

- Patch Panels (with all capacities)
- Patch cords
- Data Cables
- Face Plates & Back Boxes
- KEYSTONE Jacks
- Cable Managers
- 19' Indoor & Outdoor Data racks & Cabinets