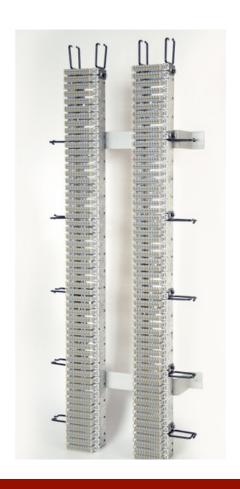

#### **FIBER OPTICS:**

- 24 contracts from 2014 till today
- Fiber patch-cords > 2 Million PCS
- Fiber Distribution Box > 120 Thousand PCS
- Fiber Distribution Cabinet > 3 Thousand PCS
- Fiber Distribution Frames > 14 Thousand PCS
- Fiber Optic Closures
- Fiber Optic Splitters
- Fiber Accessories (Couplers + Pigtails + attenuators )