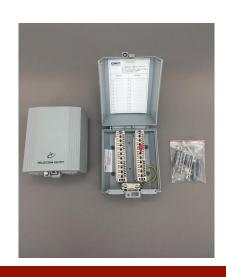

### **Telephone Boxes & Cabinet Systems**

- Outdoor Distribution Boxes
- Indoor Distribution Boxes
- Distribution Cabinets
- Metal Frames
- Krone Module FT2-01 LSA PLUS
- Jelly Filled Connector

#### COPPER:

- 86 contracts from 1987 till today
- Telephone Distribution box > 3 Million PCS
- Telephone Distribution Cabinet > 30 Thousand PCS