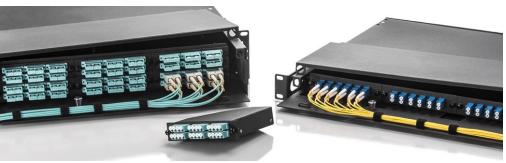

### **Fiber Optic Solutions**

- Optical fiber Closures (All Capacities)
- Optical Distribution Frames (all Sizes)
- Patch Cords, Couplers, Pigtails & attenuators
- Single Mode & Multimode Fiber Cables
- Wall Mounted Distribution Boxes (All capacities)
- All types of Splitters (PLC, Rack Mounted, LGX)
- Outdoor Distribution Cabinets (SMC and STEEL)
- FTTH accessories