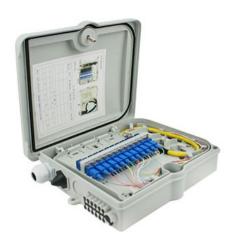

### **Fiber Optic Solutions**

- Optical fiber Closures (All Capacities)
- Optical Distribution Frames (all Sizes)
- Patch Cords, Couplers, Pigtails & attenuators
- Single Mode & Multimode Fiber Cables
- Wall Mounted Distribution Boxes (All capacities)
- All types of Splitters (PLC, Rack Mounted, LGX)
- Outdoor Distribution Cabinets (SMC and STEEL)
- FTTH accessories

### **Telephone Boxes & Cabinet Systems**

- Outdoor Distribution Boxes
- Indoor Distribution Boxes
- Distribution Cabinets
- Metal Frames
- Krone Module FT2-01 LSA PLUS
- Jelly Filled Connector